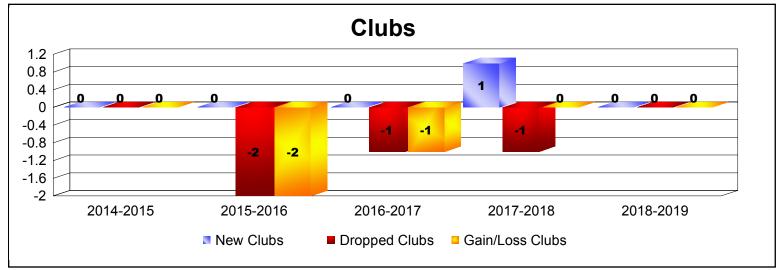

District 30 M As of June 2019 Cumulative

| Year      | New<br>Clubs | Dropped<br>Clubs | Gain/<br>Loss<br>Clubs | New<br>Members | Charter<br>Members | Reinstate<br>Members | Transfer<br>Members | Total<br>Member<br>Added | Total<br>Members<br>Dropped | Gain/<br>Loss<br>Members |
|-----------|--------------|------------------|------------------------|----------------|--------------------|----------------------|---------------------|--------------------------|-----------------------------|--------------------------|
| 2014-2015 | 0            | 0                | 0                      | 143            | 1                  | 4                    | 6                   | 154                      | -166                        | -12                      |
| 2015-2016 | 0            | -2               | -2                     | 144            | 0                  | 8                    | 3                   | 155                      | -195                        | -40                      |
| 2016-2017 | 0            | -1               | -1                     | 113            | 0                  | 4                    | 7                   | 124                      | -152                        | -28                      |
| 2017-2018 | 1            | -1               | 0                      | 134            | 24                 | 5                    | 18                  | 181                      | -214                        | -33                      |
| 2018-2019 | 0            | 0                | 0                      | 89             | 2                  | 4                    | 7                   | 102                      | -147                        | -45                      |
| Average   | 0            | -1               | -1                     | 125            | 5                  | 5                    | 8                   | 143                      | -175                        | -32                      |