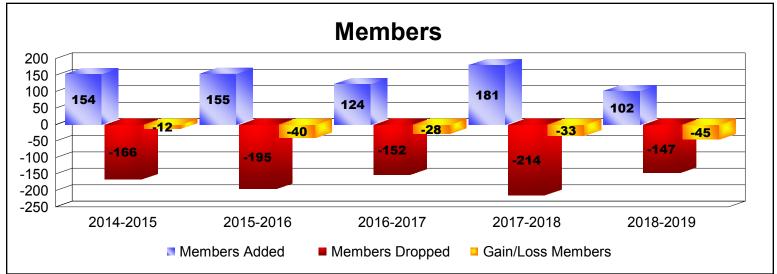

District 30 M As of June 2019 Cumulative

| Year      | New<br>Clubs | Dropped<br>Clubs | Gain/<br>Loss<br>Clubs | New<br>Members | Charter<br>Members | Reinstate<br>Members | Transfer<br>Members | Total<br>Member<br>Added | Total<br>Members<br>Dropped | Gain/<br>Loss<br>Members |
|-----------|--------------|------------------|------------------------|----------------|--------------------|----------------------|---------------------|--------------------------|-----------------------------|--------------------------|
| 2014-2015 | 0            | 0                | 0                      | 143            | 1                  | 4                    | 6                   | 154                      | -166                        | -12                      |
| 2015-2016 | 0            | -2               | -2                     | 144            | 0                  | 8                    | 3                   | 155                      | -195                        | -40                      |
| 2016-2017 | 0            | -1               | -1                     | 113            | 0                  | 4                    | 7                   | 124                      | -152                        | -28                      |
| 2017-2018 | 1            | -1               | 0                      | 134            | 24                 | 5                    | 18                  | 181                      | -214                        | -33                      |
| 2018-2019 | 0            | 0                | 0                      | 89             | 2                  | 4                    | 7                   | 102                      | -147                        | -45                      |
| Average   | 0            | -1               | -1                     | 125            | 5                  | 5                    | 8                   | 143                      | -175                        | -32                      |